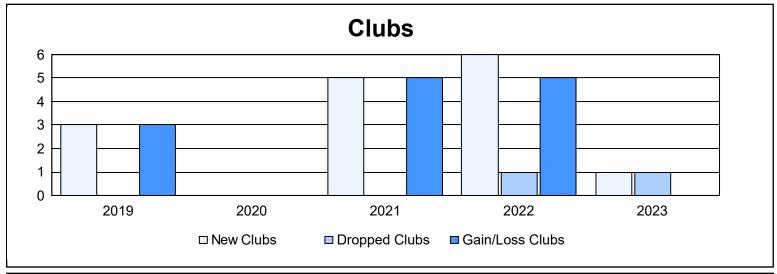

District R 2 As of June 2023 Cumulative

| Year      | New<br>Clubs | Dropped<br>Clubs | Gain/<br>Loss<br>Clubs | New<br>Members | Charter<br>Members | Reinstate<br>Members | Transfer<br>Members | Total<br>Member<br>Added | Total<br>Members<br>Dropped | Gain/<br>Loss<br>Members |
|-----------|--------------|------------------|------------------------|----------------|--------------------|----------------------|---------------------|--------------------------|-----------------------------|--------------------------|
| 2018-2019 | 3            | 0                | 3                      | 104            | 84                 | 10                   | 4                   | 202                      | 128                         | 74                       |
| 2019-2020 | 0            | 0                | 0                      | 72             | 29                 | 50                   | 0                   | 151                      | 189                         | -38                      |
| 2020-2021 | 5            | 0                | 5                      | 169            | 126                | 43                   | 4                   | 342                      | 224                         | 118                      |
| 2021-2022 | 6            | 1                | 5                      | 230            | 199                | 9                    | 0                   | 438                      | 235                         | 203                      |
| 2022-2023 | 1            | 1                | 0                      | 104            | 48                 | 5                    | 4                   | 161                      | 241                         | -80                      |
| Average   | 3            | 0                | 3                      | 136            | 97                 | 23                   | 2                   | 259                      | 203                         | 55                       |