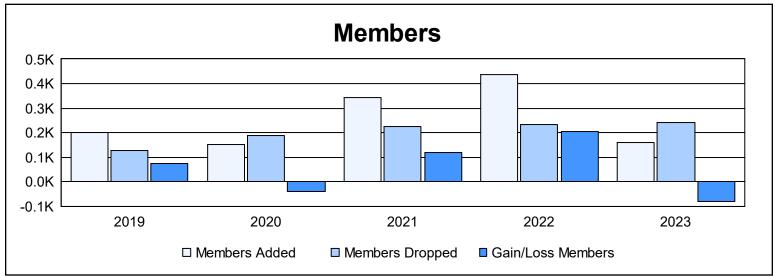

District R 2 As of June 2023 Cumulative

| Year      | New<br>Clubs | Dropped<br>Clubs | Gain/<br>Loss<br>Clubs | New<br>Members | Charter<br>Members | Reinstate<br>Members | Transfer<br>Members | Total<br>Member<br>Added | Total<br>Members<br>Dropped | Gain/<br>Loss<br>Members |
|-----------|--------------|------------------|------------------------|----------------|--------------------|----------------------|---------------------|--------------------------|-----------------------------|--------------------------|
| 2018-2019 | 3            | 0                | 3                      | 104            | 84                 | 10                   | 4                   | 202                      | 128                         | 74                       |
| 2019-2020 | 0            | 0                | 0                      | 72             | 29                 | 50                   | 0                   | 151                      | 189                         | -38                      |
| 2020-2021 | 5            | 0                | 5                      | 169            | 126                | 43                   | 4                   | 342                      | 224                         | 118                      |
| 2021-2022 | 6            | 1                | 5                      | 230            | 199                | 9                    | 0                   | 438                      | 235                         | 203                      |
| 2022-2023 | 1            | 1                | 0                      | 104            | 48                 | 5                    | 4                   | 161                      | 241                         | -80                      |
| Average   | 3            | 0                | 3                      | 136            | 97                 | 23                   | 2                   | 259                      | 203                         | 55                       |